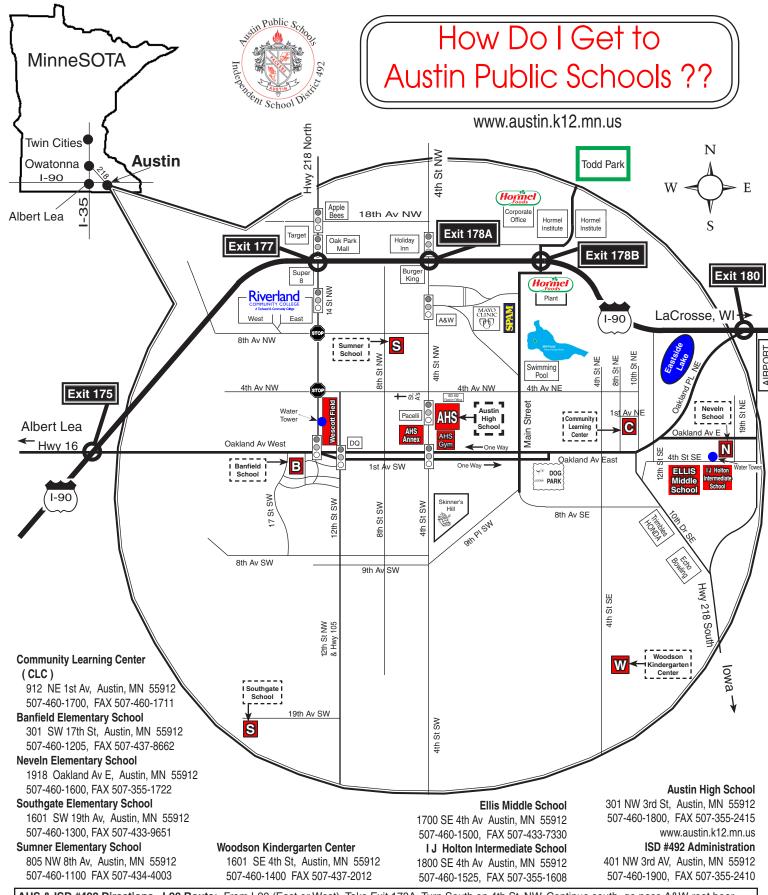

AHS & ISD #492 Directions <u>I-90 Route:</u> From I-90 (East or West), Take Exit 178A, Turn South on 4th St. NW. Continue south, go pass A&W root beer stand and drive approximately six (6) blocks. Main entrance of Austin High School is on the east side. Main entrance for the District Administration office is the northeast corner of the Austin High School.

AHS & ISD #492 Directions I-35 & Hwy 218 Route: From I-35 South, on the southern edge of Owatonna, take the Rochester/Austin Hwy 14E Exit, Drive 2-3 miles and Turn Right onto 218 South, Drive South through Blooming Prairie to Austin and to I-90. Go east on I-90 and take Exit 178A, by Burger King. Turn right and go south on 4th Street NW. Continue south, go pass A&W root beer stand and drive approximately six (6) blocks. Main entrance of Austin High School is on the east side. Main entrance for the District Administration office is the northeast corner of the Austin High School.